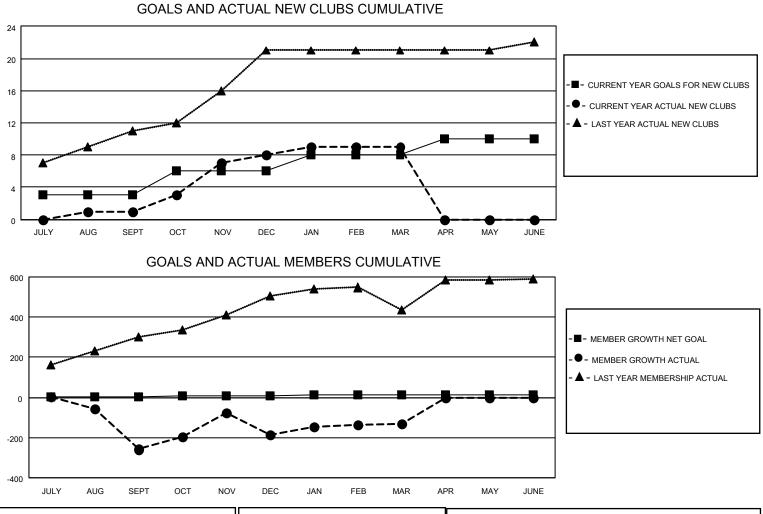

## LOCATION REP OF BANGLADESH

District 315B3

Results as of: 3/31/2022

| Clubs                 |               |           |               | Members               |                        |                         |                                                    |
|-----------------------|---------------|-----------|---------------|-----------------------|------------------------|-------------------------|----------------------------------------------------|
| RESULTS FOR 2021-2022 |               |           |               | RESULTS FOR 2021-2022 |                        |                         |                                                    |
| QUARTER               | NEW CLUB GOAL | NEW CLUBS | DROPPED CLUBS | QUARTER               | BER GROWTH NET<br>GOAL | MEMBER GROWTH<br>ACTUAL | DROPPED<br>MEMBERS ACTUAL<br>(including transfers) |
| JULY/AUG/SEPT         | 3             | 1         | 20            | JULY/AUG/SEPT         | 4                      | 91                      | 349                                                |
| OCT/NOV/DEC           | 3             | 7         | 5             | OCT/NOV/DEC           | 5                      | 229                     | 151                                                |
| JAN/FEB/MAR           | 2             | 1         | 0             | JAN/FEB/MAR           | 3                      | 111                     | 32                                                 |
| APR/MAY/JUNE          | 2             | 0         | 0             | APR/MAY/JUNE          | 3                      | 0                       | 0                                                  |